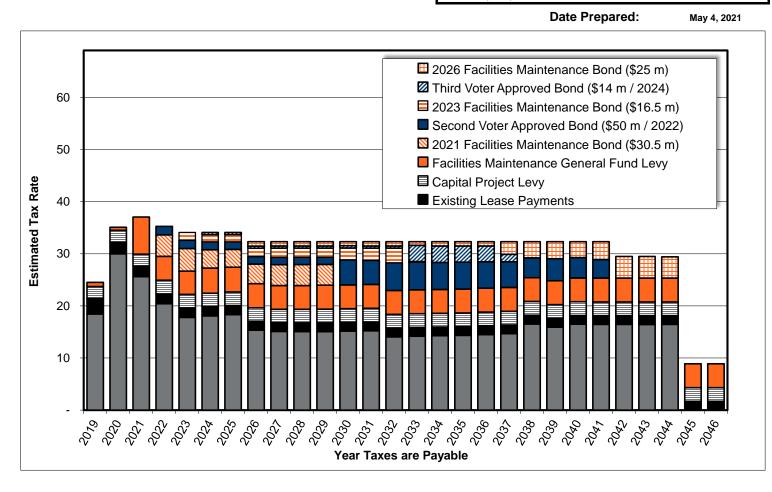

in 2022 is based on audited data. Estimates for future years are based on 4.5% of the prior years' total debt service levy.

4 Lease levy amounts for future years are based on the best available estimates of future payments for all current and planned future leases.

5 These estimates assume that the current Capital Project Levy would be renewed at the same tax rate when it expires.

7 For each of the Facilities Maintenance bond issues, interest payments due during the first year would be paid from funds on hand in the debt service fund or bond proceeds.



White Bear Lake Area Schools, No. 624 Estimated Tax Rates for Capital and Debt Service Levies 2021A FM Bond: Preliminary Debt / Capital Plan \$63,575,000 Remaining Voter Approved Bonds \$70,175,000 Future Facilities Maintenance Bonds





| Payable 2020<br>LLC Certification<br>FY 2021<br>9,857.20 | Current Estimate<br>FY 2021 | FY 2022   | FY 2023   | FY 2024   | FY 2025   | FY 2026                              | FY 2027