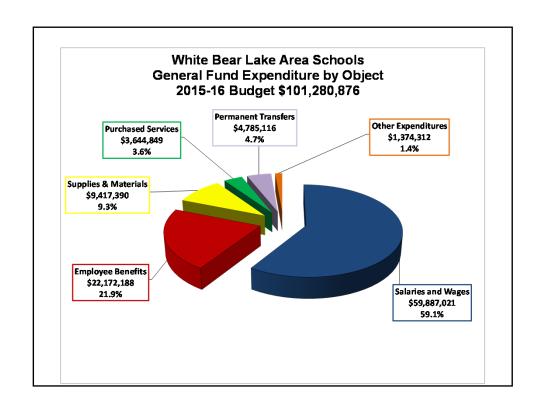

|  |  |
| OPEB Irrevocable Trust Fund        | 35,186,367                 | 461,314                      | 2,225,759                       | 33,421,922             | 1,500,000                    | 2,041,633                    | 32,880,289                |  |  |
| OPEB Debt Service Fund             | 343,343                    | 5,599,476                    | 5,363,575                       | 579,244                | 5,826,948                    | 5,532,175                    | 874,017                   |  |  |
| Total All Funds                    | \$68,655,594               | \$129,727,643                | \$120,455,521                   | \$77,501,221           | \$125,026,969                | \$128,790,662                | \$74,762,702              |  |  |









# Proposed 2016 Property Tax Levy

- Determination of levy
- Comparison of 2015 to 2016 levies
- Specific reasons for changes in tax levy
- Impact on taxpayers

# **Property Tax Background**

- Every owner of taxable property pays property taxes for the various "taxing jurisdictions" (county, city or township, school district, special districts) in which the property is located
- Each taxing jurisdiction sets its own tax levy, often based on limits in state law
- County sends out bills, collects taxes from property owners, and distributes funds back to other taxing jurisdictions

# **School District Property Taxes**

- Each school district may levy taxes in up to 30 different categories
- "Levy limits" (maximum levy amounts) for each category are set either by:
  - · State law, or
  - Vo