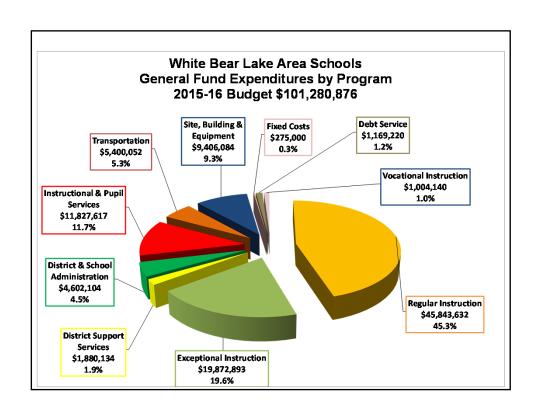

|  |  |
| OPEB Irrevocable Trust Fund        | 35,186,367                 | 461,314                      | 2,225,759                       | 33,421,922             | 1,500,000                    | 2,041,633                    | 32,880,289                |  |  |
| OPEB Debt Service Fund             | 343,343                    | 5,599,476                    | 5,363,575                       | 579,244                | 5,826,948                    | 5,532,175                    | 874,017                   |  |  |
| Total All Funds                    | \$68,655,594               | \$129,727,643                | \$120,455,521                   | \$77,501,221           | \$125,026,969                | \$128,790,662                | \$74,762,702              |  |  |









# Proposed 2016 Property Tax Levy

- Determination of levy
- Comparison of 2015 to 2016 levies
- Specific reasons for changes in tax levy
- Impact on taxpayers

# **Property Tax Background**

- Every owner of taxable property pays property taxes for the various "taxing jurisdictions" (county, city or township, school district, special districts) in which the property is located
- Each taxing jurisdiction sets its own tax levy, often based on limits in state law
- County sends out bills, collects taxes from property owners, and distributes funds back to other taxing jurisdictions

# **School District Property Taxes**

- Each school district may levy taxes in up to 30 different categories
- "Levy limits" (maximum levy amounts) for each category are set either by:
  - · State law, or
  -