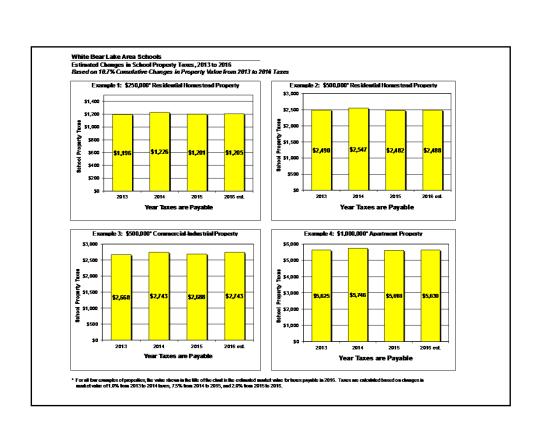

3                                      | 5,746                                    | 980,392                                        | 5,618                                 | 1,000,000                                      | 5,630                                    | 5                                     | 12                                 |
|                   | 1,805,926                                    | 11,251                                | 1,823,985                                    | 11,491                                   | 1,960,784                                      | 11,235                                | 2,000,000                                      | 11,261                                   | 10                                    | 26                                 |



# **State Property Tax Refunds**

- State of Minnesota has two tax refund programs and one tax deferral program available for owners of homestead property
- These programs may reduce the net tax burden for local taxpayers, but only if you take time to complete and send in the forms
- For help with the forms and instructions:
  - · Consult your tax professional, or
  - Visit the Department of Revenue web site at www.taxes.state.mn.us

# **State Property Tax Refunds**

- Minnesota Property Tax Refund (aka "Circuit Breaker" Refund)
  - Has existed since 1970s
  - Available to all owners of homestead property
  - Annual income must be approx. \$107,150 or less (income limit is higher if you have dependents)
  - Refund is a sliding scale, based on total property taxes and income
  - Maximum r