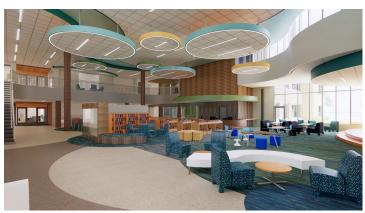

# Design Update: Phase II Elementary Schools

Birch Lake Elementary Lakeaires Elementary Otter Lake Elementary

BIRCH LAKE ELEMENTARY SCHOOL PROJECT SCOPE & SCHEDULE

#### **Project Scope:**

- Media Center Renovation
- Creation of Conference room, Extended Day Office, and (1) additional capacity classroom
- New Media Center (Future) and Classroom Furniture (2021-2022 school year)
- \$3.6 Million total project cost