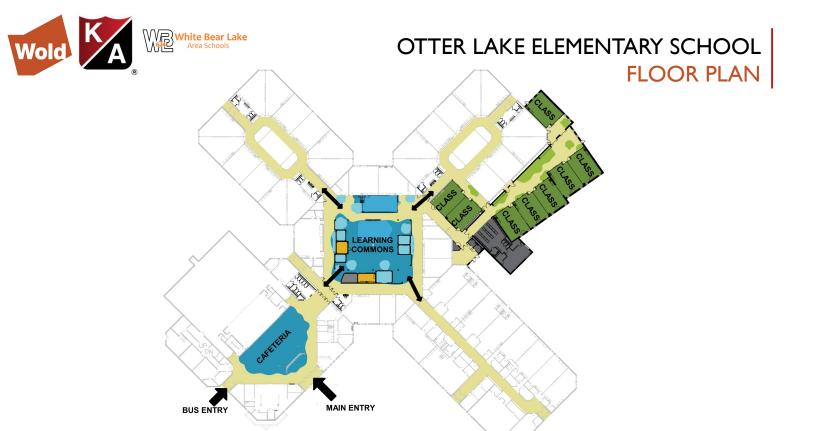

## OTTER LAKE ELEMENTARY SCHOOL PROJECT SCOPE & SCHEDULE

#### **Project Scope:**

- Media Center Renovation
- Creation of additional cafeteria space, specialist classroom, and (5) additional capacity classrooms
- New Media Center (Future) and Classroom Furniture (2021-2022 school year)
- \$10.5 Million total project cost

## OTTER LAKE ELEMENTARY SCHOOL