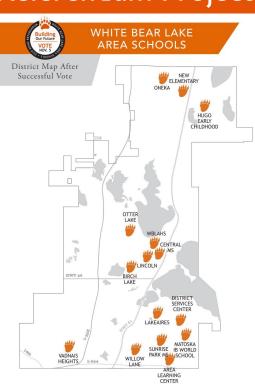

# REFERENDUM PROJECTS UPDATE STATUS OF REFERENDUM PROJECTS

#### **Referendum Projects Completed:**

- ALC Security Renovation
- Lincoln Elementary School
- Matoska Elementary School
- Vadnais Heights Elementary School
- Willow Lane Elementary School
- New Transportation / Maintenance Facility
- South Campus Phase I Addition (Gym)

# Referendum Projects Bid / in Construction:

- New Elementary School
- White Bear Lake Area High School
- South Campus Phase II Addition (Classrooms / Office)
- Phase I New Classroom Flexible Furniture

#### Referendum Projects in Design:

- Birch Lake Elementary School
- Lakeaires Elementary School
- Otter Lake Elementary School

#### **Referendum Projects Remaining:**

- Phase II New Classroom Furniture
- ALC Phase 2
- Oneka Elementary School
- Central Middle School
- Sunrise Park (future District Services Center / TEC / Early Childhood)