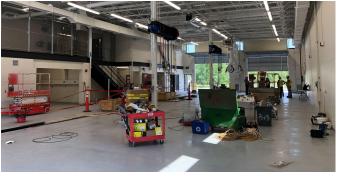

## HIGH SCHOOL CONSTRUCTION STATUS

## HIGH SCHOOL PROJECT SCOPE & SCHEDULE

#### **Project Scope:**

- · Additions and renovations to create a comprehensive 9-12 high school
- New furniture
- Upgrades and expansion to kitchen and cafeteria
- 375,000 square foot addition
- Approximately \$179M total project cost including building, and on and off site improvements plus **\$25M LTFM**

#### Schedule:

- Schematic Design (Core Planning Group): late January 2020 - May 2020
- Design Development (User Groups): June 2020 -February 2021
- Bidding / Construction Starts: Spring 2021
- Opens in phases over the next 4 years