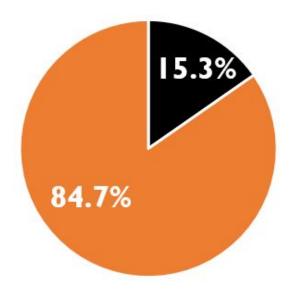

#### **Referendum Projects Remaining:**

- Phase II New Classroom Furniture
- ALC Phase 2
- Oneka Elementary School
- Central Middle School
- Sunrise Park (future District Services Center / TEC / Early Childhood)

# REFERENDUM PROJECTS UPDATE STATUS OF REFERENDUM PROJECTS

| South Campus Phase I (Gym)            | 98% |
|---------------------------------------|-----|
| Transportation                        | 95% |
| Lincoln Elementary                    | 85% |
| Matoska Elementary                    | 85% |
| Vadnais Heights Elementary            | 90% |
| Willow Lane Elementary                | 90% |
| ALC                                   | 50% |
| New Elementary School                 | 27% |
| WBLAHS                                | 10% |
| South Campus Phase 2                  | 6%  |
| Birch Lake Elementary                 | 3%  |
| Lakeaires Elementary                  | 3%  |
| Otter Lake Elementary                 | 3%  |
| Central Middle School                 | 0%  |
| Sunrise Park                          | 0%  |
| *Danad on a manage to blind by anyone |     |