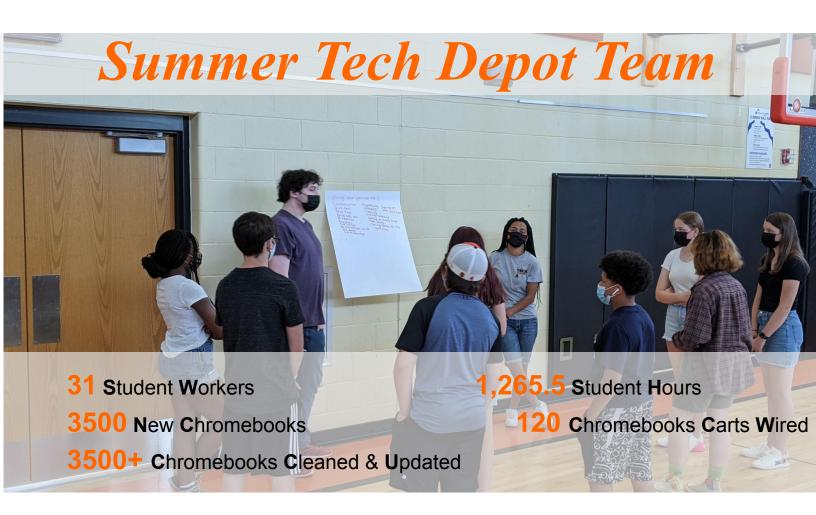

# Technology & Innovation Updates

1350 Middle School and 9th grade devices handed out during first week of school

200+ DLA Chromebooks handed out before the first day of school

Technology
Department Staff
Summer 2021