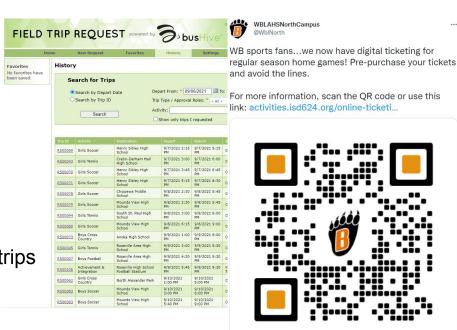

## New Processes 2021-22

- Hometown Ticketing
  - Online Ticketing Service
  - No cash transfer
  - Reduction of staff
- BusHive Transportation
  - Online Transportation Requests
  - Coaches have access to request, edit and cancel trips directly