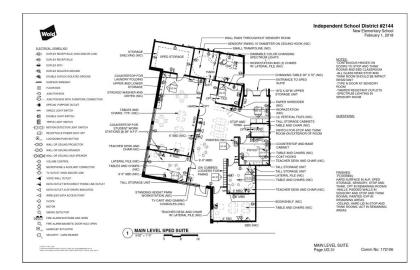

|
| Otter Lake Elementary                 | 3%  |
| Central Middle School                 | 0%  |
| Sunrise Park                          | 0%  |
| *Danad on a manage to blind by anyone |     |

\*Based on percentage billed by contractors

## Design Process - Core Planning Group





# Schematic Design: Core Planning Groups

- Develop Core Planning Group for each individual building
  - Tours (Common Language)
  - Consensus on Criteria and Guiding Principles
  - o Building a Common Diagram
  - Renderings / Visuals
  - Final Schematic Design

## Design Process - User Groups



# Design Development: User Group Process

- Involve Building Staff & Users in Details
- Every room impacted
- Builds ownership in the project
- No limit to number of meetings
- Detailed information for coordination





# Design Update: Phase II Elementary Schools

Birch Lake Elementary Lakeaires Elementary Otter Lake Elementary



BIRCH LAKE ELEMENTARY SCHOOL PROJECT SCOPE & SCHEDULE

#### **Project Scope:**

- Media Center Renovation
- Creation of Conference room, Extended Day Office, and (1) additional capacity classroom
- New Media Center (Future) and Classroom Furniture (2021-2022 school year)
- \$3.6 Million total project cost

#### Schedule:

- Schematic Design (Core Planning Group): February 2021-April 2021
- Design Development (User Groups): May 2021- June 2021
- Construction Documents: July 2021 August 2021
- Bidding / Construction starts: Fall 2021
- Opens Fall 2022



#### BIRCH LAKE ELEMENTARY SCHOOL DESIGN CONCEPT









#### BIRCH LAKE ELEMENTARY SCHOOL

FLOOR PLAN





### BIRCH LAKE