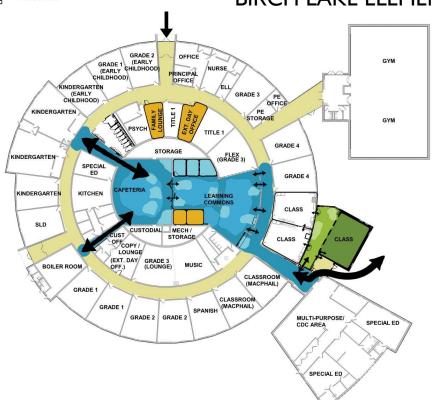

for coordination





# Design Update: Phase II Elementary Schools

Birch Lake Elementary Lakeaires Elementary Otter Lake Elementary



BIRCH LAKE ELEMENTARY SCHOOL PROJECT SCOPE & SCHEDULE

#### **Project Scope:**

- Media Center Renovation
- Creation of Conference room, Extended Day Office, and (1) additional capacity classroom
- New Media Center (Future) and Classroom Furniture (2021-2022 school year)
- \$3.6 Million total project cost

#### Schedule:

- Schematic Design (Core Planning Group): February 2021-April 2021
- Design Development (User Groups): May 2021- June 2021
- Construction Documents: July 2021 August 2021
- Bidding / Construction starts: Fall 2021
- Opens Fall 2022



#### BIRCH LAKE ELEMENTARY SCHOOL DESIGN CONCEPT









#### BIRCH LAKE ELEMENTARY SCHOOL

FLOOR PLAN





### BIRCH LAKE ELEMENTARY SCHOOL

### LEARNING COMMONS FLOOR PLAN









## BIRCH LAKE ELEMENTARY SCHOOL CLASSROOM ADDITION









## BIRCH LAKE ELEMENTARY SCHOOL

LEARNING COMMONS





### **BIRCH LAKE ELEMENTARY SCHOOL**

**LEARNING COMMONS** 









## BIRCH LAKE ELEMENTARY SCHOOL

LEARNING COMMONS





## BIRCH LAKE ELEMENTARY SCHOOL CAFETERIA







## BIRCH LAKE ELEMENTARY SCHOOL

CLASSROOM ADDITION





## PROJECT SCOPE & SCHEDULE

#### **Project Scope:**

- Media Center Renovation
- Creation of freezer and orchestra space
- New Media Center (Future) and Classroom Furniture (2021-2022 school year)
- \$3.7 Million total project cost

#### **Schedule:**

- Schematic Design (Core Planning Group): February 2021-April 2021
- Design Development (User Groups): May 2021- June 2021