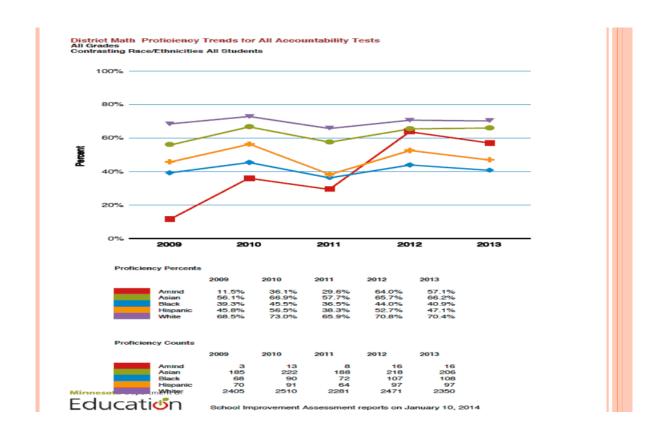

ons

#### White Bear Lake School District

## Equity Transformation Framework Three-Year Plan

**Developed January 2014** 

Developed by the White Bear Lake District Equity Team Adopted by the White Bear Like School Board \_\_\_\_\_

White Bear Lake Equity and Excellence Transformation Framework

## White Bear Lake Schools Commitment to Achieving Equity and Excellence

In January 2014, eighteen district staff including teachers, principals, and district center staff met to prepare a draft of the district's Three-Year Equity and Integration Plan. This process was facilitated by 2 former superintendents who work closely with MSU Mankato - Edina Campus and who are passionate about Equity and Excellence in Minnesota school districts.

#### **Background- Current Conditions- The Wake Up Call**





- District-wide MCA results for 2012-13:
- White students with F/R Lunch (690 total)
- Math, 54% passed
- Reading, 51% passed
- Science, 54% passed
- Black students WITHOUT F/R Lunch (71 total)
- Math, 58% passed
- Reading, 62% passed
- Science, 53% passed

#### The Importance of Leadership

Effective leaders in White Bear Lake Area Schools **must focus** on the critical goal of educational equity. To accomplish this, leaders must communicate vision, model action, **and challenge assumptions.** Leaders are charged to make **change based on data** and hold themselves and staff **accountable** to close the racially predictable achievement gap. It is vital for leaders to **engage others in conversation** around equity to **make improvements to the culture and climate** of our schools.

##