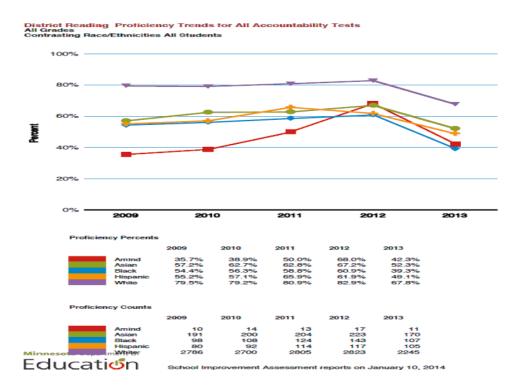

s

#### White Bear Lake School District

## Equity Transformation Framework Three-Year Plan

**Developed January 2014** 

Developed by the White Bear Lake District Equity Team Adopted by the White Bear Like School Board \_\_\_\_\_

White Bear Lake Equity and Excellence Transformation Framework

## White Bear Lake Schools Commitment to Achieving Equity and Excellence

In January 2014, eighteen district staff including teachers, principals, and district center staff met to prepare a draft of the district's Three-Year Equity and Integration Plan. This process was facilitated by 2 former superintendents who work closely with MSU Mankato - Edina Campus and who are passionate about Equity and Excellence in Minnesota school districts.

#### **Background- Current Conditions- The Wake Up Call**





- District-wide MCA results for 2012-13:
- White students with F/R Lunch (690 total)
- Math, 54% passed
- Reading, 51% passed
- Science, 54% passed
- Black students WITHOUT F/R Lunch (71 total)
- Math, 58% passed
- Reading, 62% passed
- Science, 53% passed

#### The Importance of Leadership

Effective leaders in White Bear Lake Area Schools **must focus** on the critical goal of educational equity. To accomplish this, leaders must communicate vision, model action, **and challenge assumptions.** Leaders are charged to make **change based on data** and hold themselves and staff **accountable** to close the racially predictable achievement gap. It is vital for leaders to **engage others in conversation** around equity to **make improvements to the culture and climate** of our schools.

####