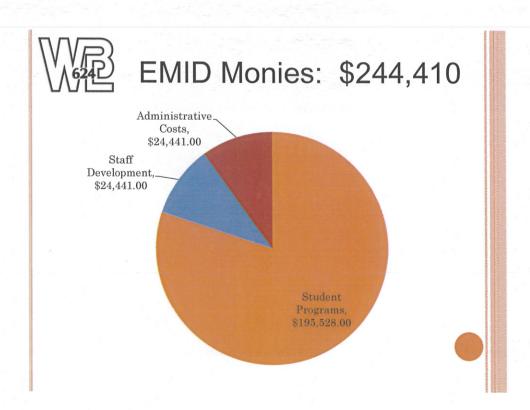

3. Review of Proposed Achievement and Integration Plan for 2014-15. David Law, Assistant Superintendent, reported on the district's proposed Equity and Integration Budget FY2015 that must be submitted to MDE by March 15, 2014. White Bear Lake Area Schools is a member of East Metro Integration District (EMID) working in a collaborative effort with nine other school districts in the development of plans to improve student achievement and integration. Discussion included plan financial and programming details, the importance of professional development and training building principals on equity leadership, and needs of White Bear Lake Area Schools moving forward.