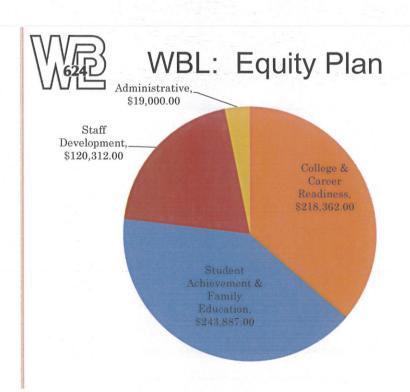

3. Review of Proposed Achievement and Integration Plan for 2014-15. David Law, Assistant Superintendent, reported on the district's proposed Equity and Integration Budget FY2015 that must be submitted to MDE by March 15, 2014. White Bear Lake Area Schools is a member of East Metro Integration District (EMID) working in a collaborative effort with nine other school districts in the development of plans to improve student achievement and integration. Discussion included plan financial and programming details, the importance of professional development and training building principals on equity leadership, and needs of White Bear Lake Area Schools moving forward.