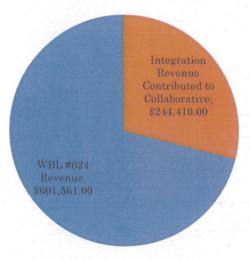

3. Review of Proposed Achievement and Integration Plan for 2014-15. David Law, Assistant Superintendent, reported on the district's proposed Equity and Integration Budget FY2015 that must be submitted to MDE by March 15, 2014. White Bear Lake Area Schools is a member of East Metro Integration District (EMID) working in a collaborative effort with nine other school districts in the development of plans to improve student achievement and integration. Discussion included plan financial and programming details, the importance of professional development and training building principals on equity leadership, and needs of White Bear Lake Area Schools moving forward.