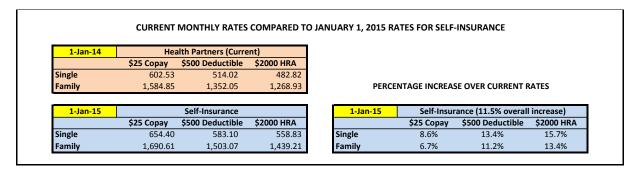

#### **B. DISCUSSION ITEMS**

- <u>Health Insurance Options and Planning</u> Dr. Wayne Kazmierczak, Director of Finance and Operations, along with Pierre Guilfoile and Rob Keller, representatives of National Insurance Services, Inc., provided updated information to the board with regard to the district's consideration of the Public Employee Insurance Program (PEIP) and self-funded insurance programs, and the informational meetings that the district and White Bear Lake Area Teachers' Association have hosted separately with regard to both options. Discussions included comparison of plan benefits, control of costs, claims experience, fixed costs, and information on Minnesota public school districts that are involved in PEIP and self-insured programs, to date.
- C. **ADJOURNMENT** Hiniker motioned, and Newberg seconded, to adjourn the work study session at 6:11p.m. *Voice vote: All ayes. Motion carried.*