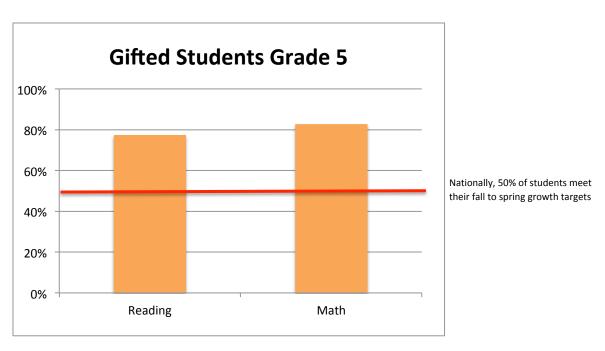

|
|                             |             | Education Evenings                                         |                                                                                |                                                                                                  |

LEVEL 3

LEVEL 4



## PERCENT OF STUDENTS WHO MET YEARLY MAP GROWTH GOALS



MAP Testing provides students with a growth target to achieve between fall and spring testing.

Nationally, 50% of students meet their fall to spring growth targets.

The charts below show the percent of gifted students who met their growth target last school year. Gifted students in grades 4 and 5 have had the opportunity to be in a gifted cluster classroom.



Grade 4 (2014-15 Growth Data - 3rd grade data)



Grade 5 (2014-15 Growth Data - 4th grade data)



## SURVEY OF ELEMENTARY **PRINCIPALS**Survey Conducted in May 2015







## SURVEY OF GIFTED CLUSTER **TEACHERS**Survey Conducted in May 2015







# SURVEY OF **PARENTS** OF STUDENTS IN GIFTED CLUSTERS Survey Conducted in May 2015





AGENDA ITEM: <u>MacPhail Center for Music Partnership</u>

**DATE:** <u>August 8, 2016</u>

SUGGESTED DISPOSITION: <u>Discussion Item</u>

CONTACT PERSON(S): Dr. Wayne Kazmierczak, Director of Finance and

**Operations** 

Dr. Michael Lovett, Superintendent

\_\_\_\_\_

### **BACKGROUND:**

In 2006 the School Board first approved a contract which began the partnership between the MacPhail Center for Music and the District. The program is located at Birch Lake Elementary School.

This partnership provides