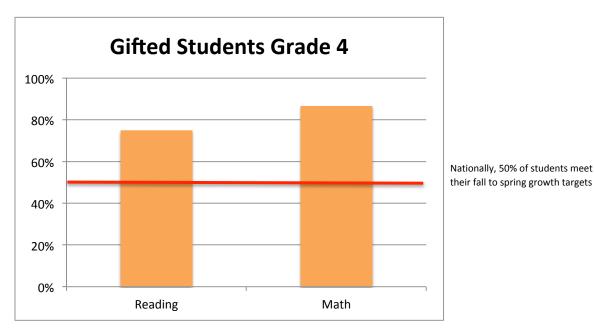

)                                                                    |
|                             |             | Education Evenings                                         |                                                                                |                                                                                                  |

LEVEL 3

LEVEL 4



## PERCENT OF STUDENTS WHO MET YEARLY MAP GROWTH GOALS



MAP Testing provides students with a growth target to achieve between fall and spring testing.

Nationally, 50% of students meet their fall to spring growth targets.

The charts below show the percent of gifted students who met their growth target last school year. Gifted students in grades 4 and 5 have had the opportunity to be in a gifted cluster classroom.



Grade 4 (2014-15 Growth Data - 3rd grade data)



Grade 5 (2014-15 Growth Data - 4th grade data)



## SURVEY OF ELEMENTARY **PRINCIPALS**Survey Conducted in May 2015







## SURVEY OF GIFTED CLUSTER **TEACHERS**Survey Conducted in May 2015







# SURVEY OF **PARENTS** OF STUDENTS IN GIFTED CLUSTERS Survey Conducted in May 2015





AGENDA ITEM: <u>MacPhail Center for Music Partnership</u>

**DATE:** <u>August 8, 2016</u>

SUGGESTED DISPOSITION: <u>Discussion Item</u>

CONTACT PERSON(S): Dr. Wayne Kazmierczak, Director of Finance and

**Operations** 

Dr. Michael Lovett, Superintendent

\_\_\_\_\_

### **BACKGROUND:**

In 2006 the School Board first approved a contract which began the partnership between the MacPhail Center for Music and the District. The program is located at Birch