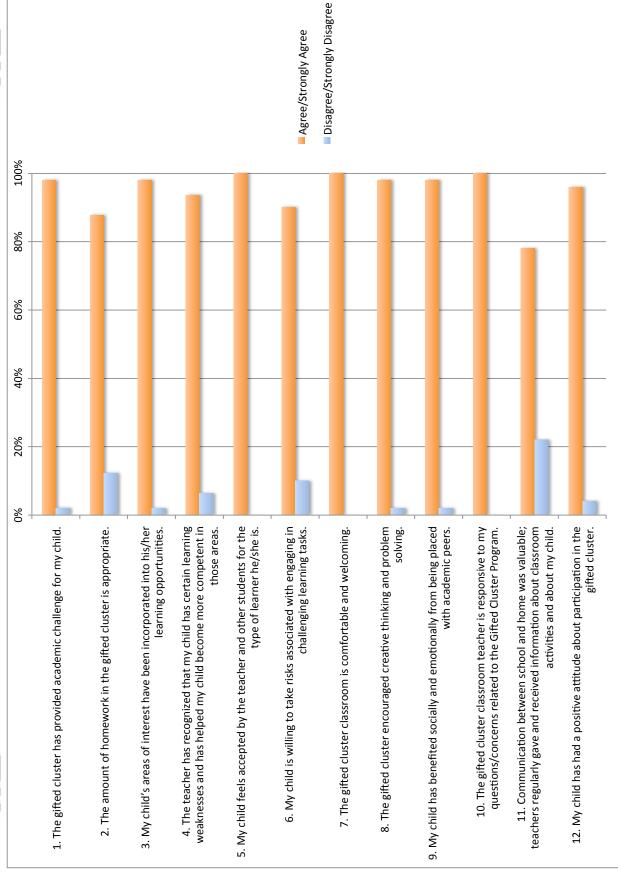

|

LEVEL 3

LEVEL 4



## PERCENT OF STUDENTS WHO MET YEARLY MAP GROWTH GOALS



MAP Testing provides students with a growth target to achieve between fall and spring testing.

Nationally, 50% of students meet their fall to spring growth targets.

The charts below show the percent of gifted students who met their growth target last school year. Gifted students in grades 4 and 5 have had the opportunity to be in a gifted cluster classroom.



Grade 4 (2014-15 Growth Data - 3rd grade data)



Grade 5 (2014-15 Growth Data - 4th grade data)



## SURVEY OF ELEMENTARY **PRINCIPALS**Survey Conducted in May 2015







## SURVEY OF GIFTED CLUSTER **TEACHERS**Survey Conducted in May 2015







# SURVEY OF **PARENTS** OF STUDENTS IN GIFTED CLUSTERS Survey Conducted in May 2015





AGENDA ITEM: <u>MacPhail Center for Music Partnership</u>

**DATE:** <u>August 8, 2016</u>

SUGGESTED DISPOSITION: <u>Discussion Item</u>

CONTACT PERSON(S): Dr. Wayne Kazmierczak, Director of Finance and

**Operations** 

Dr. Michael Lovett, Superintendent

\_\_\_\_\_

### **BACKGROUND:**

In 2006 the School Board first approved a contract which began the partnership between the MacPhail Center for Music and the District. The program is located at Birch Lake Elementary School.

This partnership provides students of Birch Lake with a significant music experience during their years of attendance at the school. It also provides the opportunity for students and families of our District, as well as surrounding districts, to take lessons and participate in other programs that are offered by M