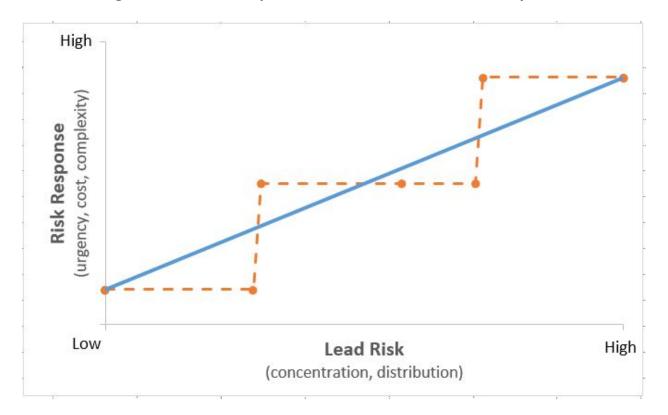

sure, or the number of taps impacted (i.e., distribution) steadily increases, the risks posed to students steadily increase. Response options should consider vulnerability of those exposed, concentration of lead, duration of exposures, and current practices to reduce lead, among other things. The most accurate relationship between lead risk and appropriate responses follow a smooth path (i.e., solid line) as concentration increases (Figure 2). Therefore, a result of 19 ppb is not appreciably safer than a result of 21 ppb. The dashed line represents a standards-based approach (e.g. responses are similar up to a threshold, and then abruptly change). Both the risk

present and response options needed for lead exposure should be evaluated as a continuum and not be driven by specific numbers.





Mitigation strategies used will depend on the site-specific conditions of the school building such as building age, plumbing materials, water use pattern, incoming water quality, and population served. It may take a combination of options and multiple steps over a period of time to manage/remove lead in drinking water. Analytical results can be highly variable and a clear pattern should be identified before implementing any strategy. Schools may consider prioritizing strategies to prevent exposures to students and staff most at risk. The following discussion provides the most common hazard reduction options, but is not intended to be allinclusive. EPA's 3Ts guidance document is also an excellent resource for strategies on finding lead sources and implementing mitigation.

### **Step 4-