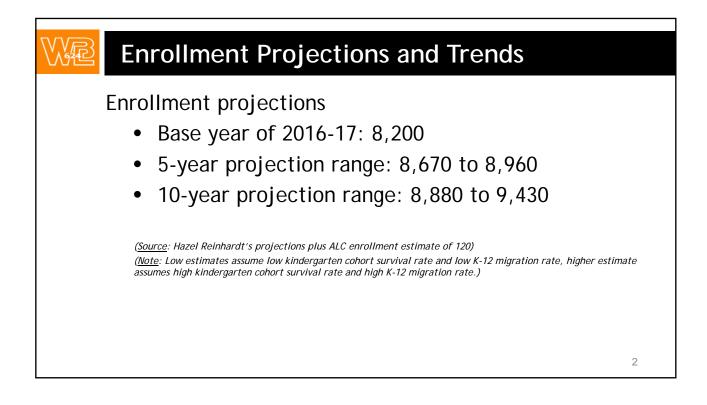

#### 2. School Board/Superintendent Goals and Strategic Plan Priorities 2016-17

- a. Demographic report Hazel Reinhardt from Hazel Reinhardt Consulting Services presented the results of the enrollment and housing study she completed. Dr. Kazmierczak was present to answer questions. The presentation is on the district website. Note: (6:25 pm) At the beginning of the presentation the fire alarm sounded and the building was evacuated. The meeting resumed at 6:30 pm.
- b. **International Baccalaureate Program Review** Debra Ingram and Christopher Desjardins from the Center for Applied Research and Educational Improvement (CAREI) presented Phase I findings which included a literature review and summary of student enrollment & retention data. Assistant Superintendent for Teaching and Learning Sara Paul, Assessment Coordinator Brian Morris, and Teaching and Learning Coordinator Jill Pearson were present to answer questions. Phase II will begin before the end of the school year and continue in September 2017. The presentation is on the district website.